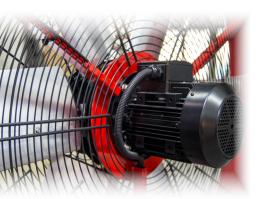

### Technical data:

- Two different types of motors are available.
- Water and Dust Resistant in Outdoor Areas.
- 3 Year Warranty Period.
- Powder Coating Painted Body.

- Easy to use & Cycle Controlled
- 6 Blades, 6 ft (1.80m) Fan Diameter
- High Performance & Durability
- Easy Portability
- High Efficiency For Airing