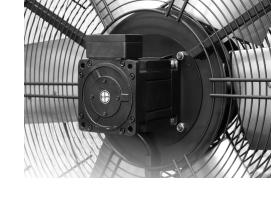

### Technical data:

- Two different types of motors are available.
- Water and Dust Resistant in Outdoor Areas.
- 3 Year Warranty Period.
- Powder Coating Painted Body.

- Easy to use & Cycle Controlled
- 6 Blades, 6 ft (1.80m) Fan Diameter
- High Performance & Durability
- Easy Portability
- High Efficiency For Airing