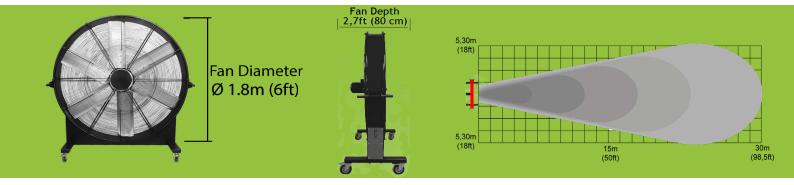

### Technical data:

- Two different types of motors are available.
- Water and Dust Resistant in Outdoor Areas.
- 3 Year Warranty Period.
- Powder Coating Painted Body.

- Easy to use & Cycle Controlled
- 6 Blades, 6 ft (1.80m) Fan Diameter
- High Performance & Durability
- Easy Portability
- High Efficiency For Airing

# **Technicial Specifications**

| Order<br>Code | Fan Diameter<br>Ø (mm) | Maximum<br>Speed<br>(Rpm) | Motor<br>Power<br>(KW) | Maksimum Speed<br>P.Consumption<br>(KWh) | Maximum Speed<br>Current<br>(Amps) | Airflow<br>(m³/s) | Covarage<br>Area<br>(m²) | Weight<br>(kg) |
|---------------|------------------------|---------------------------|------------------------|------------------------------------------|------------------------------------|-------------------|--------------------------|----------------|
| Jfan1         | 6ft (1.83m)            | 238                       | 1,5                    | 1,3                                      | 6                                  | 14,5              | 150                      | 184            |
| Jfan2         | 3.2ft (1m)             | 450                       | 0,75                   | 0,75                                     | 3,46                               | 10,2              | 105                      | 95             |

\*Coverage area is affected by objects such as obstructing the airflow. (columns, walls, machines, furnitures...)