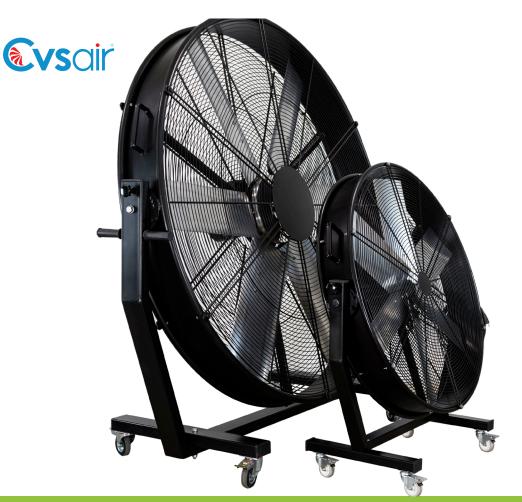

## **Benefits of Jumbo Fans:**

- Offers Easy and Safe Use.
- Economical with Low Energy Consumption.
- Enables Coolness in Wide Area with High Diameter.
- Long And Healthy Engine Life With Reducer Design.
- Wide Range of Color Options. (Colors with RAL Code)

#### **Product Details:**

- Designed best for users safety and comfort.
- Protective wire grating is available as standard.
- The most suitable materials were used in the tests.
- Body length can be manufactured specially for the user.
- Fan angle can be adjustable at certain limits to the enviroment which used.

### Technical data:

- Two different types of motors are available.
- Water and Dust Resistant in Outdoor Areas.
- 3 Year Warranty Period.
- Powder Coating Painted Body.

- Easy to use & Cycle Controlled
- 6 Blades, 6 ft (1.80m) Fan Diameter
- High Performance & Durability
- Easy Portability
- High Efficiency For Airing