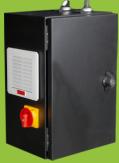

#### **Fan Control Board:**

- Standard Speed Controller (Inverter).
- External Touch Screen (HMI).
- Inboard Ventilation And Temperature Control.
- Add-on Fan Control Options ..